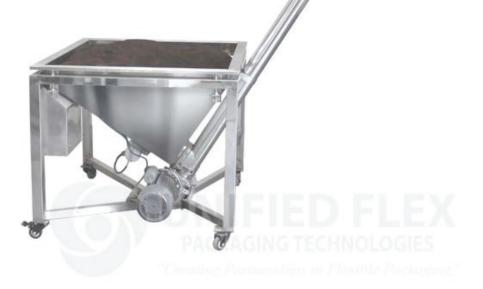

#### **Unified Flex presents Screw Conveyor**

The Screw Conveyor aids in lifting the product from a ground level loading hopper to the filling machinery. Screw conveyor comes with a vibratory hopper. Vibrations can be set according to the product flow. Vibrations on the hopper assist in keeping the flow of the product moving without binding or creating air pockets. Screw is constructed with #304 Stainless Steel for food processing. Screw conveyors can communicate with the filling equipment to maintain a good flow of product for portioning. Ideal for free flowing powdery products, such as ground coffee, milk powder, flour, grounded spices, nutritional chemicals and other industrial powders.

## **Screw Conveyor Features**

- Stainless Steel (#304) Construction for Sanitary use
- Vibratory Hopper with volume of 150 L capacity
- Discharge Height up to 1870 mm (customized)
- Conveying capacity of 3-5 cbm/ hour
- Screw machined from single shaft with precision
- A/C motor to drive the screw inside the shaft
- Photo electric sensor to control the feed rate to the filler
- Optional Integration with bagging machine
- · Optional casters.