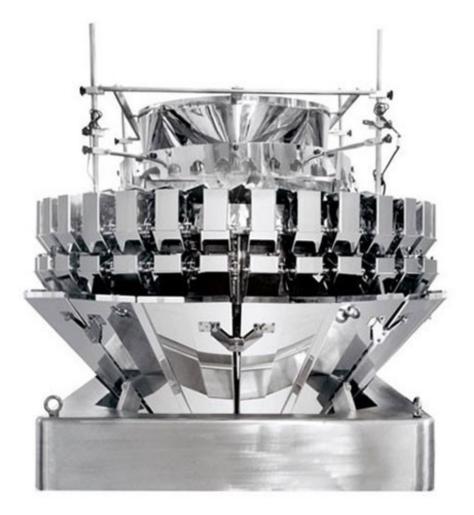

## ORION SCALE 32 Head Combination Scale

Unified Flex presents Orion 32 Head Combination Scale 0.5L.

The Orion 32 Head Scale is a mid range scale designed for mixing a wide range of products. The 32 Head Orion Scale comes in 0.5 liter bucket size to accommodate various product sizes. Orion Scales are built as workhorses for round the clock production floors. Weight range is between 5 grams to 240 grams per product. The Scale can reach speeds of up to 60 cycles per minutes. Available in Mirror, Dimpled or Teflon coated surfaces. All aspects of the contact surfaces of the scale can be customized to meet the requirements of the product flow and speed requirements. Mix 2 products in 1 bag, 3-in-1 and 4-in-1.

## **Orion 32 Head Combination Scale Features**

- Stainless Steel (#304) Construction, Food Safe
- Set of 32 Linear vibrators, feed hoppers and weigh hoppers
- 0.5L Bucket Volume
- Vibratory main feeder
- Non-drip bucket design
- Precise and Ultra-Fast Stepper motors
- Noise Filtering System
- Extremely accurate load cells
- Robust Housing for Stepper Motors
- Digital load cells weighing module